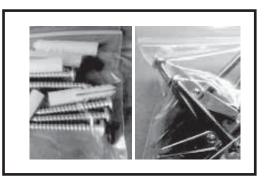

Beginning Manufacturing Date: Mar 2014 Ending Manufacturing Date: Active

#1 Black Glass

**#3 Hanging Bracket** 

#5 Base

#2 Hardware Bag

**#4 Crystal Stones** 

#6 Remote

IMPORTANT: THIS IS DATED INFORMATION. Parts must be ordered from a dealer or distributor. Provide model number and serial number when requesting service parts from your dealer or distributor.

| distributor. |                     |          |                | at Depot |
|--------------|---------------------|----------|----------------|----------|
| ITEM         | DESCRIPTION         | COMMENTS | PART NUMBER    |          |
| 1            | Black Glass         |          | GLA-WM38-BK    | Υ        |
| 2            | Hardware Bag        |          | HRDW-WM38      | Υ        |
| 3            | Hanging Bracket     |          | BRACKET-WM38   | Υ        |
| 4            | 38" Crystal Stone   |          | ROCKS-WM38     | Υ        |
| 5            | 38" Base            |          | BASE-38WM      | Υ        |
| 6            | Remote              |          | REMOTE-SF-ELEC | Υ        |
|              |                     |          |                |          |
|              |                     |          |                |          |
|              |                     |          |                |          |
|              | Installation Manual |          | 2040-911       |          |
|              |                     |          |                |          |