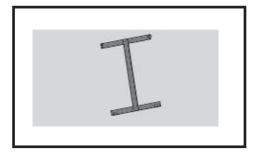

Beginning Manufacturing Date: Mar 2014 Ending Manufacturing Date: Active

#1 Black Glass

**#3 Hanging Bracket** 

#5 Base

#2 Hardware Bag

**#4 Crystal Stones** 

#6 Remote

IMPORTANT: THIS IS DATED INFORMATION. Parts must be ordered from a dealer or distributor. Provide model number and serial number when requesting service parts from your dealer or distributor.

| distributor. |                     |          |                | at Depot |
|--------------|---------------------|----------|----------------|----------|
| ITEM         | DESCRIPTION         | COMMENTS | PART NUMBER    |          |
| 1            | Black Glass         |          | GLA-WM38-BK    | Υ        |
| 2            | Hardware Bag        |          | HRDW-WM38      | Υ        |
| 3            | Hanging Bracket     |          | BRACKET-WM38   | Υ        |
| 4            | 38" Crystal Stone   |          | ROCKS-WM38     | Υ        |
| 5            | 38" Base            |          | BASE-38WM      | Υ        |
| 6            | Remote              |          | REMOTE-SF-ELEC | Υ        |
|              |                     |          |                |          |
|              |                     |          |                |          |
|              |                     |          |                |          |
|              | Installation Manual |          | 2040-911       |          |
|              |                     |          |                |          |