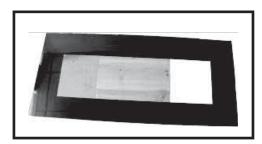

Beginning Manufacturing Date: Mar 2014 Ending Manufacturing Date: Active

#1 Black Glass

**#3 Hanging Bracket** 

#5 Base

#2 Hardware Bag

**#4 Crystal Stones** 

#6 Remote

IMPORTANT: THIS IS DATED INFORMATION. Parts must be ordered from a dealer or distributor. Provide model number and serial number when requesting service parts from your dealer or distributor.

| distributor. |                     |          |                | at Depot |
|--------------|---------------------|----------|----------------|----------|
| ITEM         | DESCRIPTION         | COMMENTS | PART NUMBER    |          |
| 1            | Black Glass         |          | GLA-WM38-BK    | Υ        |
| 2            | Hardware Bag        |          | HRDW-WM38      | Υ        |
| 3            | Hanging Bracket     |          | BRACKET-WM38   | Υ        |
| 4            | 38" Crystal Stone   |          | ROCKS-WM38     | Υ        |
| 5            | 38" Base            |          | BASE-38WM      | Υ        |
| 6            | Remote              |          | REMOTE-SF-ELEC | Υ        |
|              |                     |          |                |          |
|              |                     |          |                |          |
|              |                     |          |                |          |
|              | Installation Manual |          | 2040-911       |          |
|              |                     |          |                |          |