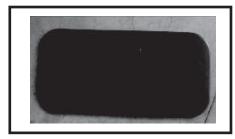

Beginning Manufacturing Date: Mar 2014 Ending Manufacturing Date: Active

#1 Black Glass

**#3 Hanging Bracket** 

#5 Base

#2 Hardware Bag

**#4 Crystal Stones** 

#6 Remote

IMPORTANT: THIS IS DATED INFORMATION. Parts must be ordered from a dealer or distributor. Provide model number and serial number when requesting service parts from your dealer or distributor.

| distributor. |                     |          |                | at Depot |
|--------------|---------------------|----------|----------------|----------|
| ITEM         | DESCRIPTION         | COMMENTS | PART NUMBER    |          |
| 1            | Black Glass         |          | GLA-WM38-BK    | Υ        |
| 2            | Hardware Bag        |          | HRDW-WM38      | Υ        |
| 3            | Hanging Bracket     |          | BRACKET-WM38   | Υ        |
| 4            | 38" Crystal Stone   |          | ROCKS-WM38     | Υ        |
| 5            | 38" Base            |          | BASE-38WM      | Υ        |
| 6            | Remote              |          | REMOTE-SF-ELEC | Υ        |
|              |                     |          |                |          |
|              |                     |          |                |          |
|              |                     |          |                |          |
|              | Installation Manual |          | 2040-911       |          |
|              |                     |          |                |          |